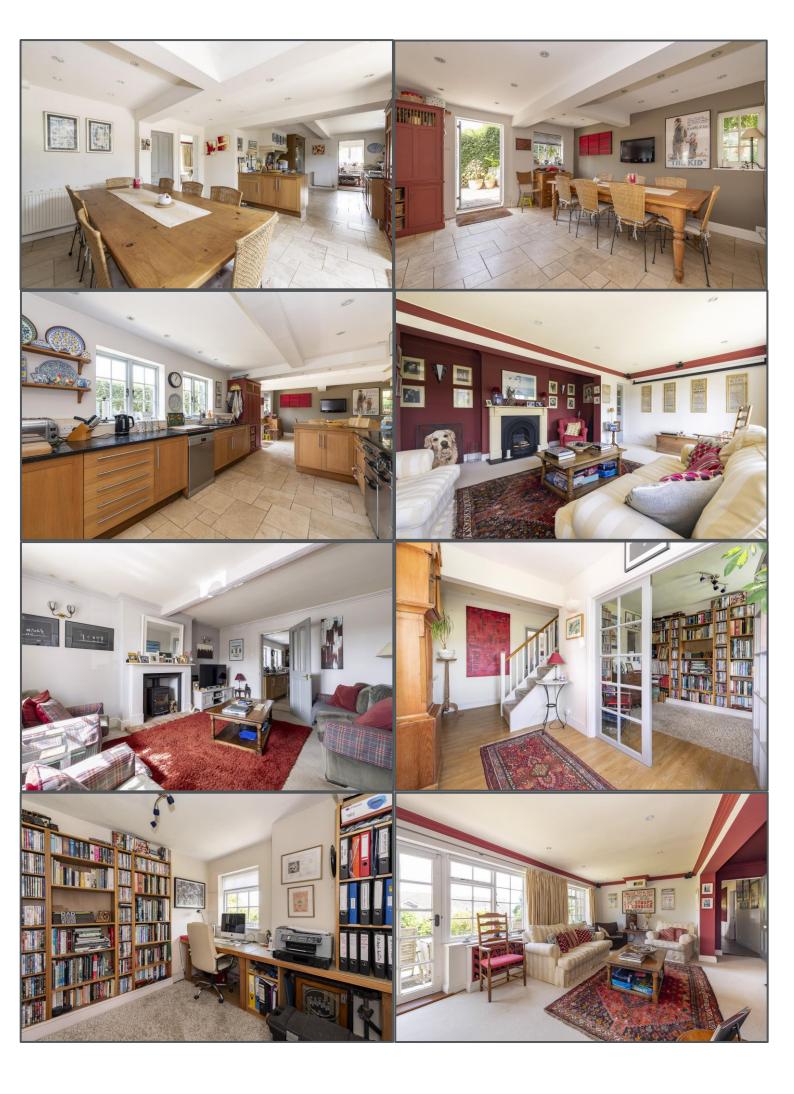

## Nursery Lane, Fairwarp, TN22 3BD

If peace and tranquillity is what you are looking for then look no further. This characterful five bedroom detached cottage is located on an idyllic rural country lane being walking distance of the Ashdown Forest and popular village pub. The property provides a fantastic level of accommodation suitable for a family with every ability of hosting for groups of friends thanks to the large open plan kitchen diner that opens to a sunny secluded decking area that enjoys all the afternoon sun. The ground floor also offers three reception rooms that include a spacious study perfect for those working from home, a front sitting room with inset log burning stove, and to rear is a larger living room that overlooks the wrap around rear garden. Further to the ground floor is a very useful utility room and downstairs w/c. Five bedrooms make up the first floor which isn't short of bathrooms either with a family bathroom, separate shower room, and an en-suite to the rear bedroom. Ample parking is available on the gravel driveway that leads to a detached double garage. The pleasant wrap around garden is a great space to entertain family and friends enjoying areas of patio and decking along with a large expanse of lawn. Fairwarp really is a beautiful village whether you're looking for a peaceful area to retire to or to bring up a growing family, particularly as both larger towns of Uckfield and Crowborough are just a short drive away.