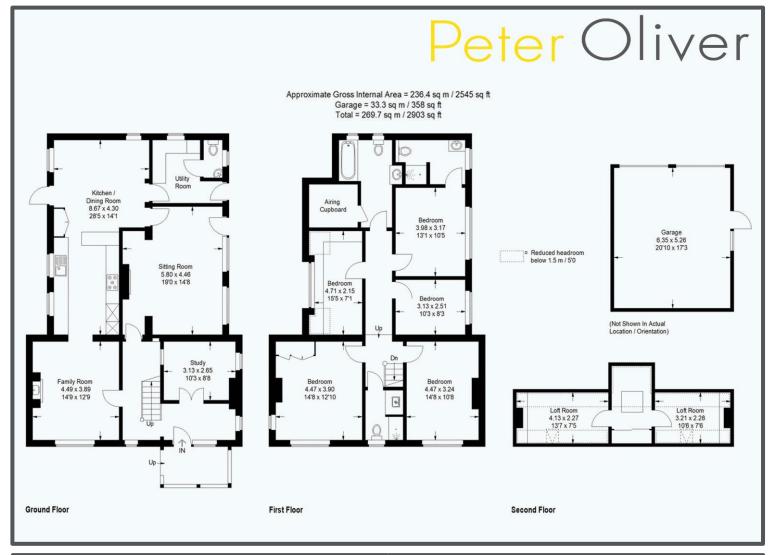

# Nursery Lane, Fairwarp, TN22 3BD

Rural Detached House
 5 Bedrooms, 4 Reception Rooms
 Open Plan Kitchen/Dining Room
 3 Bathrooms, 4 Toilets
 Garden 4 Sides
 Driveway & Double Garage

Plot A
EPC RATING
Current: 79 | C

## Nursery Lane, Fairwarp, TN22 3BD

If peace and tranquillity is what you are looking for then look no further. This characterful five bedroom detached cottage is located on an idyllic rural country lane being walking distance of the Ashdown Forest and popular village pub. The property provides a fantastic level of accommodation suitable for a family with every ability of hosting for groups of friends thanks to the large open plan kitchen diner that opens to a sunny secluded decking area that enjoys all the afternoon sun. The ground floor also offers three reception rooms that include a spacious study perfect for those working from home, a front sitting room with inset log burning stove, and to rear is a larger living room that overlooks the wrap around rear garden. Further to the ground floor is a very useful utility room and downstairs w/c. Five bedrooms make up the first floor which isn't short of bathrooms either with a family bathroom, separate shower room, and an en-suite to the rear bedroom. Ample parking is available on the gravel driveway that leads to a detached double garage. The pleasant wrap around garden is a great space to entertain family and friends enjoying areas of patio and decking along with a large expanse of lawn. Fairwarp really is a beautiful village whether you're looking for a peaceful area to retire to or to bring up a growing family, particularly as both larger towns of Uckfield and Crowborough are just a short drive away.