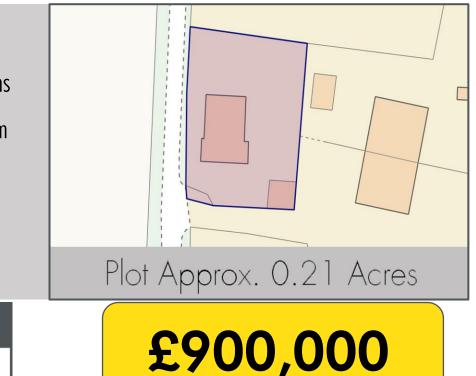

# Nursery Lane, Fairwarp, TN22 3BD

Rural Detached House
 5 Bedrooms, 4 Reception Rooms
 Open Plan Kitchen/Dining Room
 3 Bathrooms, 4 Toilets
 Garden 4 Sides
 Driveway & Double Garage

Plot A
EPC RATING
Current: 79 | C

## Nursery Lane, Fairwarp, TN22 3BD

If peace and tranquillity is what you are looking for then look no further. This characterful five bedroom detached cottage is located on an idyllic rural country lane being walking distance of the Ashdown Forest and popular village pub. The property provides a fantastic level of accommodation suitable for a family with every ability of hosting for groups of friends thanks to the large open plan kitchen diner that opens to a sunny secluded decking area that enjoys all the afternoon sun. The ground floor also offers three reception rooms that include a spacious study perfect for those working from home, a front sitting room with inset log burning stove, and to rear is a larger living room that overlooks the wrap around rear garden. Further to the ground floor is a very useful utility room and downstairs w/c. Five bedrooms make up the first floor which isn't short of bathrooms either with a family bathroom, separate shower room, and an en-suite to the rear bedroom. Ample parking is available on the gravel driveway that leads to a detached double garage. The pleasant wrap around garden is a great space to entertain family and friends enjoying areas of patio and decking along with a large expanse of lawn. Fairwarp really is a beautiful village whether you're looking for a peaceful area to retire to or to bring up a growing family, particularly as both larger towns of Uckfield and Crowborough are just a short drive away.