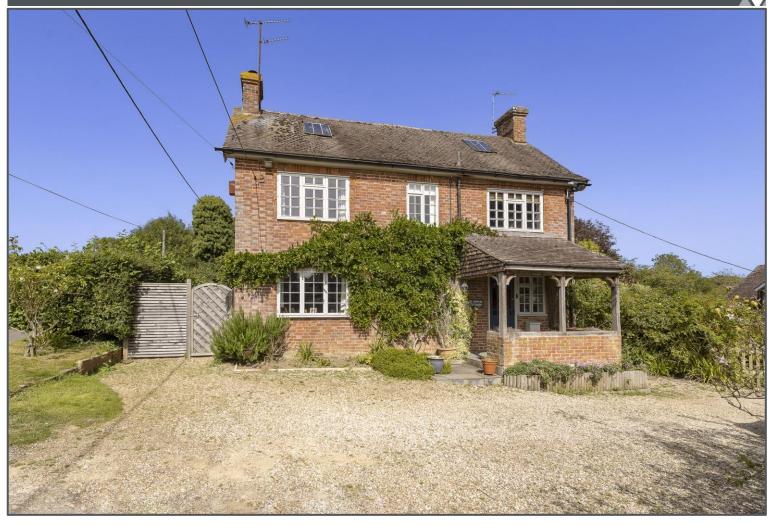

# Nursery Lane, Fairwarp, TN22 3BD

Rural Detached House
 5 Bedrooms, 4 Reception Rooms
 Open Plan Kitchen/Dining Room
 3 Bathrooms, 4 Toilets
 Garden 4 Sides
 Driveway & Double Garage

Plot A
EPC RATING
Current: 79 | C

## Nursery Lane, Fairwarp, TN22 3BD

If peace and tranquillity is what you are looking for then look no further. This characterful five bedroom detached cottage is located on an idyllic rural country lane being walking distance of the Ashdown Forest and popular village pub. The property provides a fantastic level of accommodation suitable for a family with every ability of hosting for groups of friends thanks to the large open plan kitchen diner that opens to a sunny secluded decking area that enjoys all the afternoon sun. The ground floor also offers three reception rooms that include a spacious study perfect for those working from home, a front sitting room with inset log burning stove, and to rear is a larger living room that overlooks the wrap around rear garden. Further to the ground floor is a very useful utility room and downstairs w/c. Five bedrooms make up the first floor which isn't short of bathrooms either with a family bathroom, separate shower room, and an en-suite to the rear bedroom. Ample parking is available on the gravel driveway that leads to a detached double garage. The pleasant wrap around garden is a great space to entertain family and friends enjoying areas of patio and decking along with a large expanse of lawn. Fairwarp really is a beautiful village whether you're looking for a peaceful area to retire to or to bring up a growing family, particularly as both larger towns of Uckfield and Crowborough are just a short drive away.